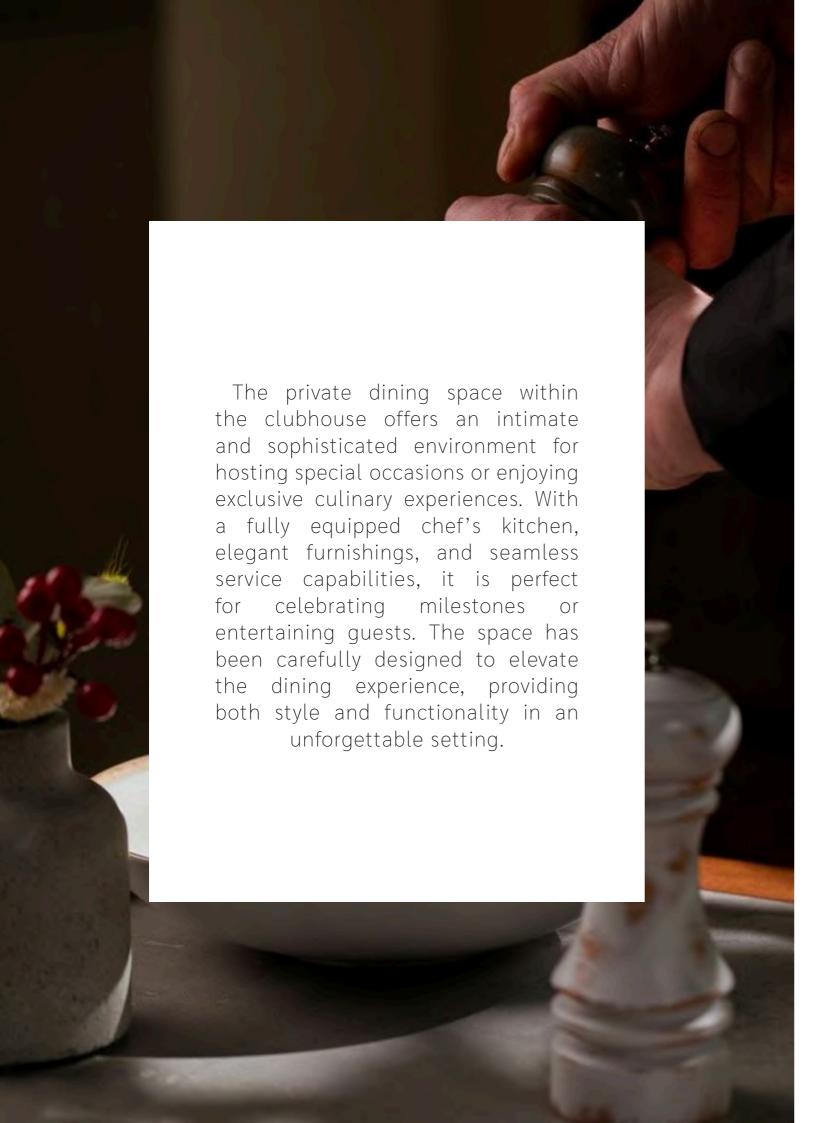

## PRIVATE DINING

#### **CLUBHOUSE**

The clubhouse offers a refined setting for both relaxation and socializing, blending comfort with sophisticated design. A striking feature staircase leads to a stylish bar and fully equipped kitchen, ideal for hosting events or enjoying drinks. Cozy lounge seating invites conversation and relaxation, while private dining spaces provide an elegant retreat for more intimate gatherings, with every detail carefully crafted to foster connection and create lasting memories. The thoughtfully designed layout ensures a seamless flow between spaces, making it perfect for both small gatherings and larger celebrations.