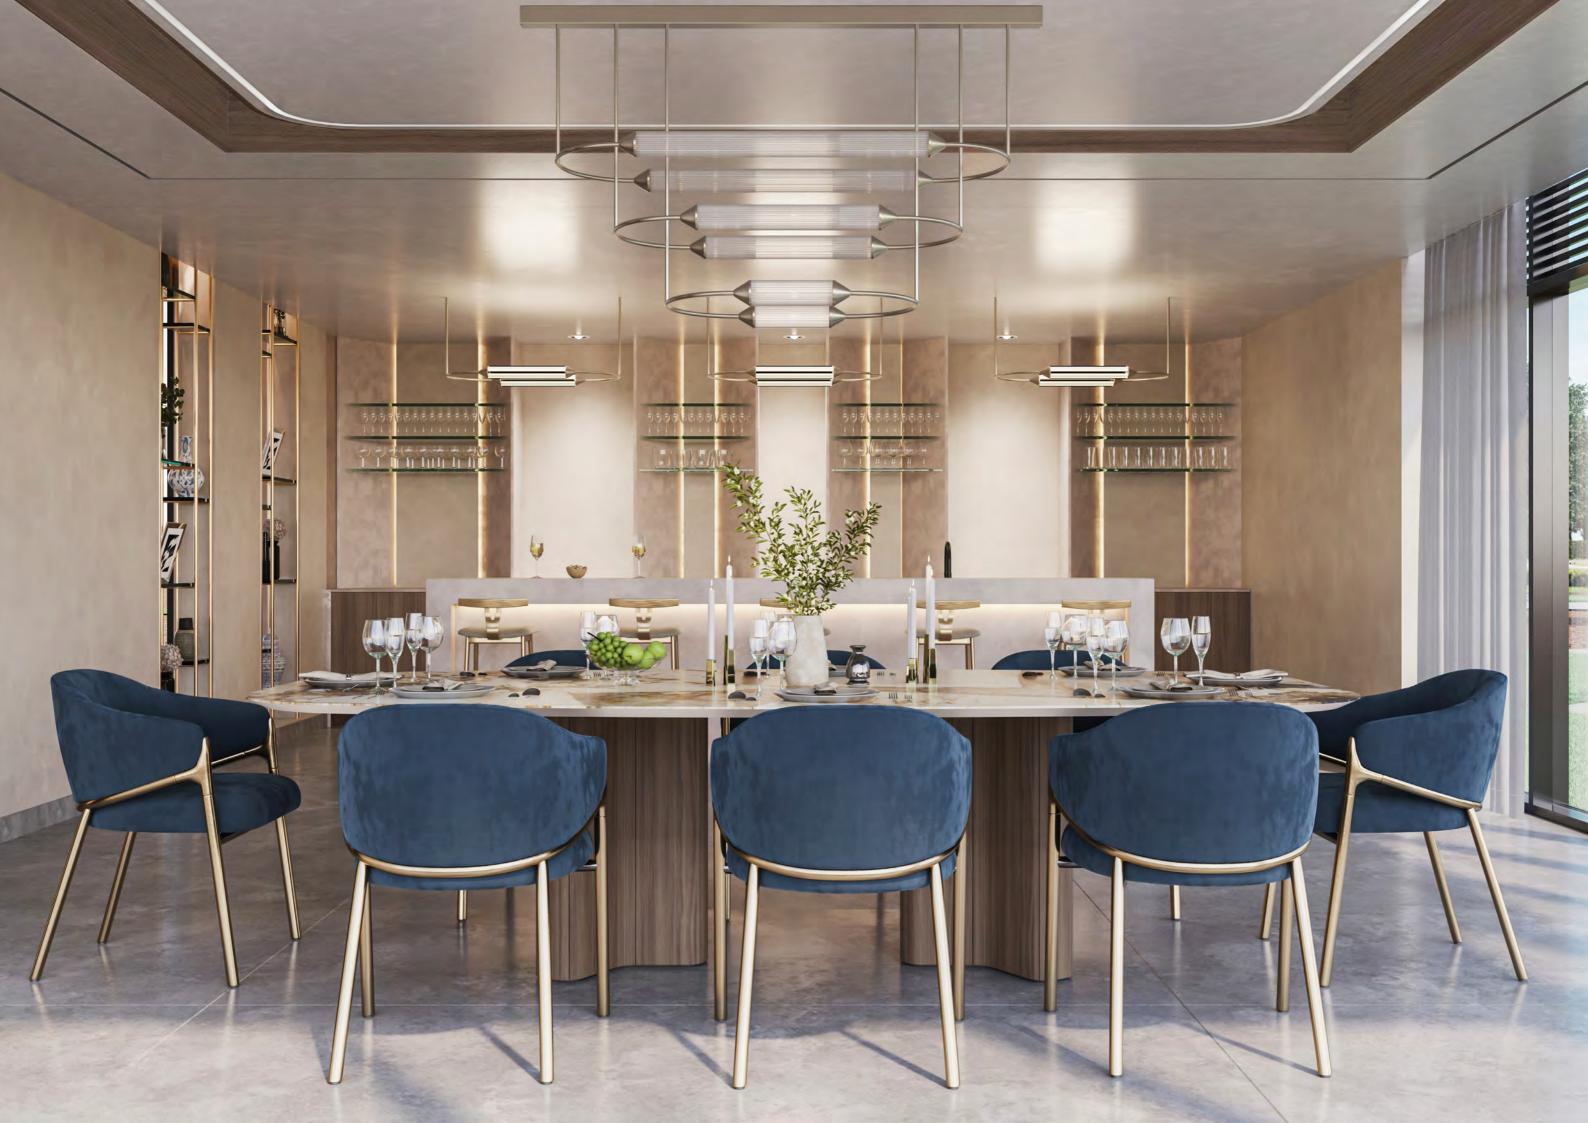

## PRIVATE DINING

#### **CLUBHOUSE**

The clubhouse offers a refined setting for both relaxation and socializing, blending comfort with sophisticated design. A striking feature staircase leads to a stylish bar and fully equipped kitchen, ideal for hosting events or enjoying drinks. Cozy lounge seating invites conversation and relaxation, while private dining spaces provide an elegant retreat for more intimate gatherings, with every detail carefully crafted to foster connection and create lasting memories. The thoughtfully designed layout ensures a seamless flow between spaces, making it perfect for both small gatherings and larger celebrations.