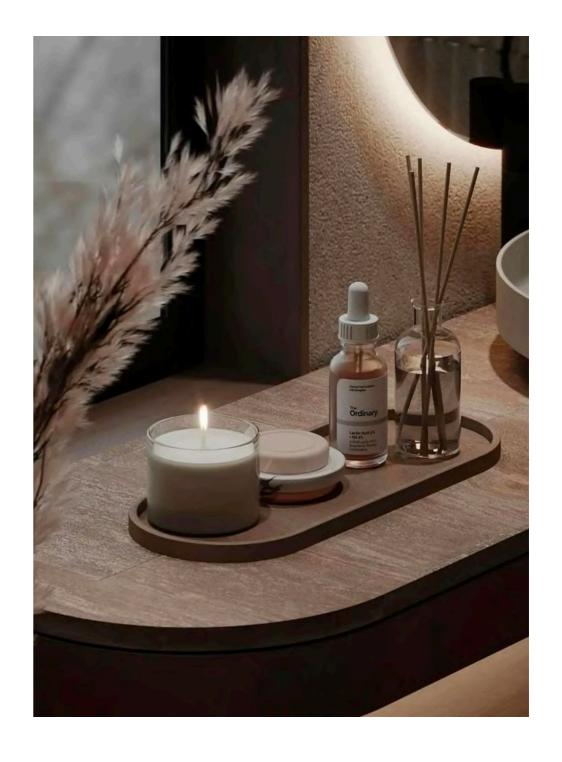

#### SLEEK BATHROOMS

The bathrooms boast sleek glass vanities, stylish medicine cabinets, and thoughtful towel rail designs. Wall-mounted shower trays maximize space, while elegant details like tile strips above the cabinets complete the bathrooms. Soft lighting highlights the contemporary design, adding warmth and creating a serene environment. The use of high-quality materials ensures both durability and luxury, making each bathroom a perfect blend of style and practicality. Every element is carefully selected to offer both aesthetic appeal and functionality, ensuring a space that is as beautiful as it is efficient.