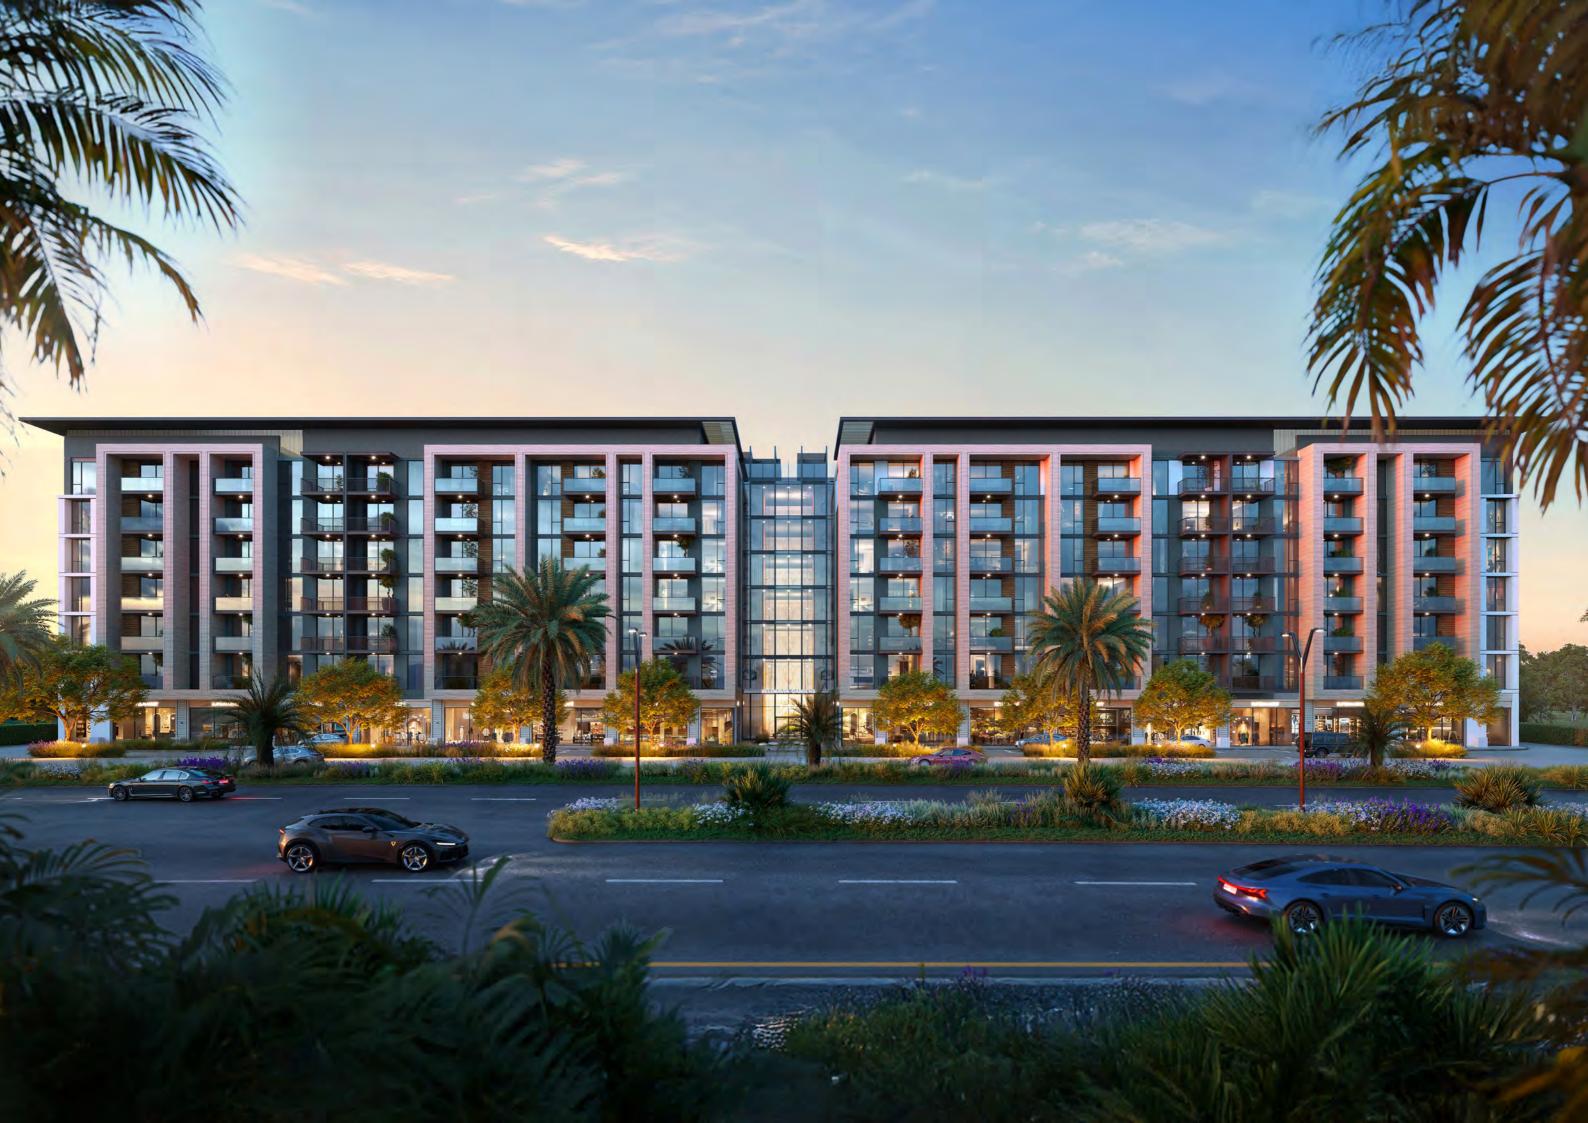

#### THE FACADE

The architectural design of Belgravia Gardens tells a story of elegance and innovation. The façade features a blend of bold, modern elements with subtle, nature-inspired accents, creating a unique identity within the community. Expansive glass panels invite natural light while reflecting the beauty of the surrounding greenery. Every detail, from textured cladding to sculptural forms, has been meticulously considered, ensuring the development becomes a visual icon in Dubailand.