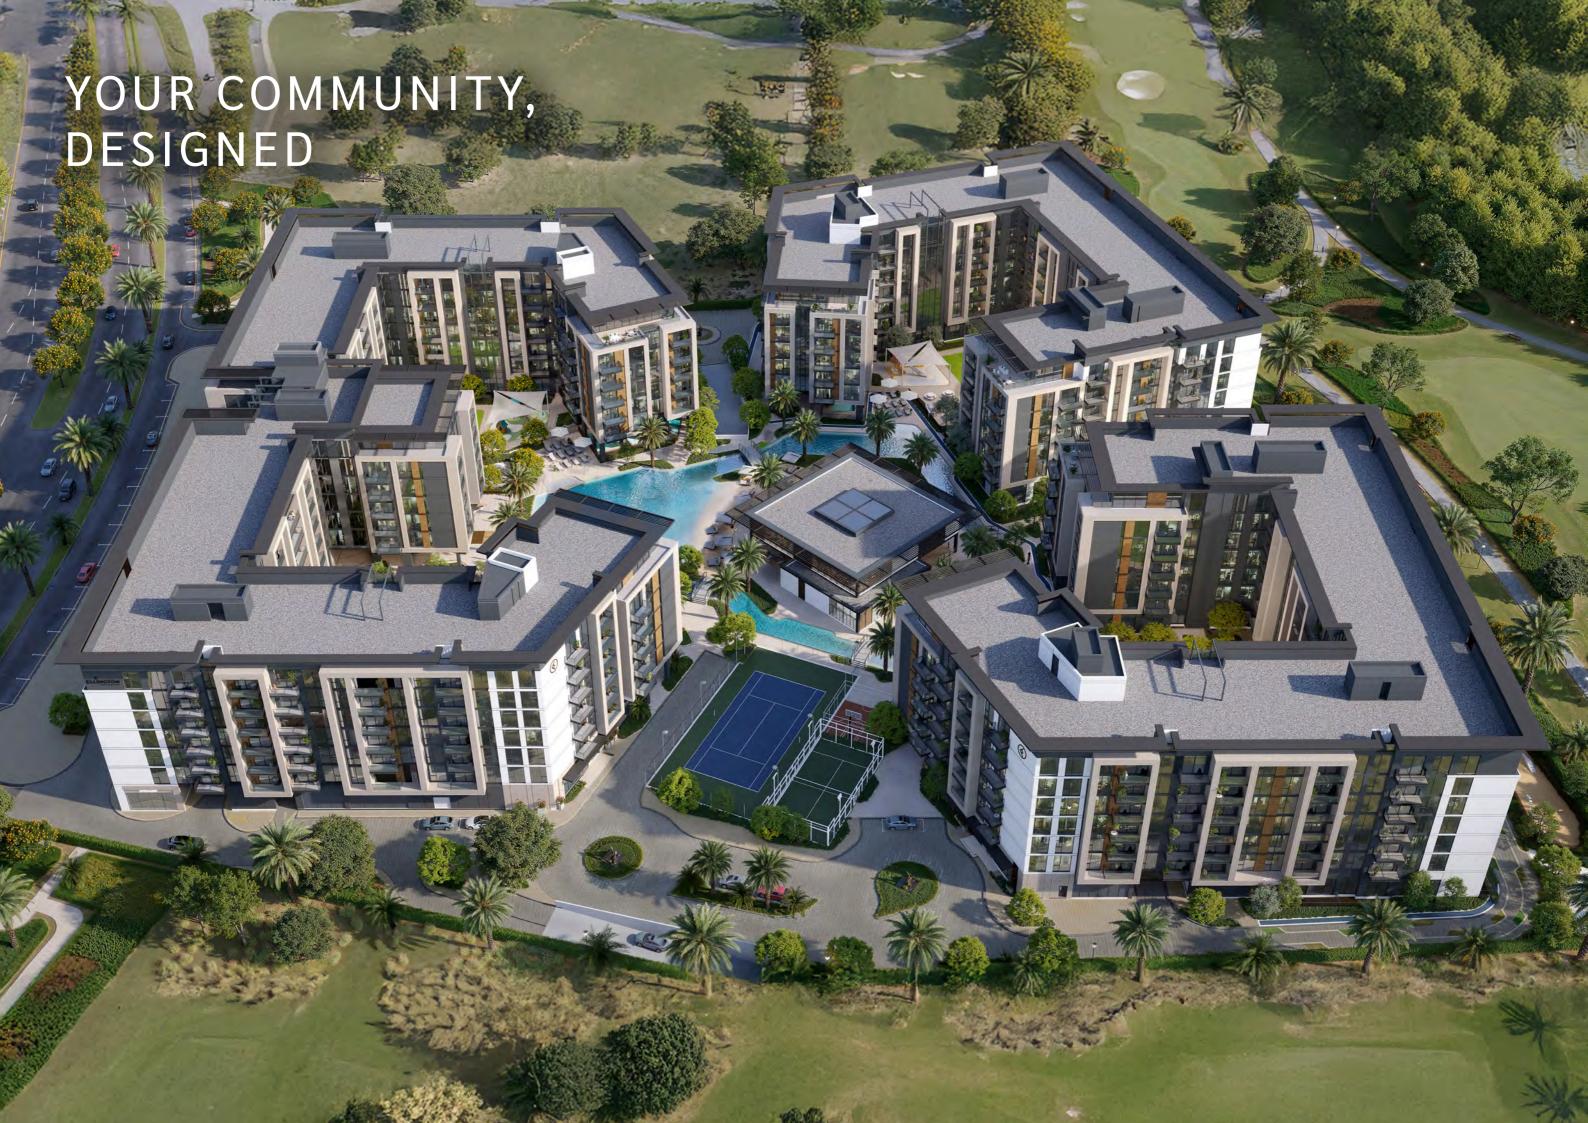

## THE CONCEPT

#### THE FACADE

The architectural design of Belgravia Gardens tells a story of elegance and innovation. The façade features a blend of bold, modern elements with subtle, nature-inspired accents, creating a unique identity within the community. Expansive glass panels invite natural light while reflecting the beauty of the surrounding greenery. Every detail, from textured cladding to sculptural forms, has been meticulously considered, ensuring the development becomes a visual icon in Dubailand.